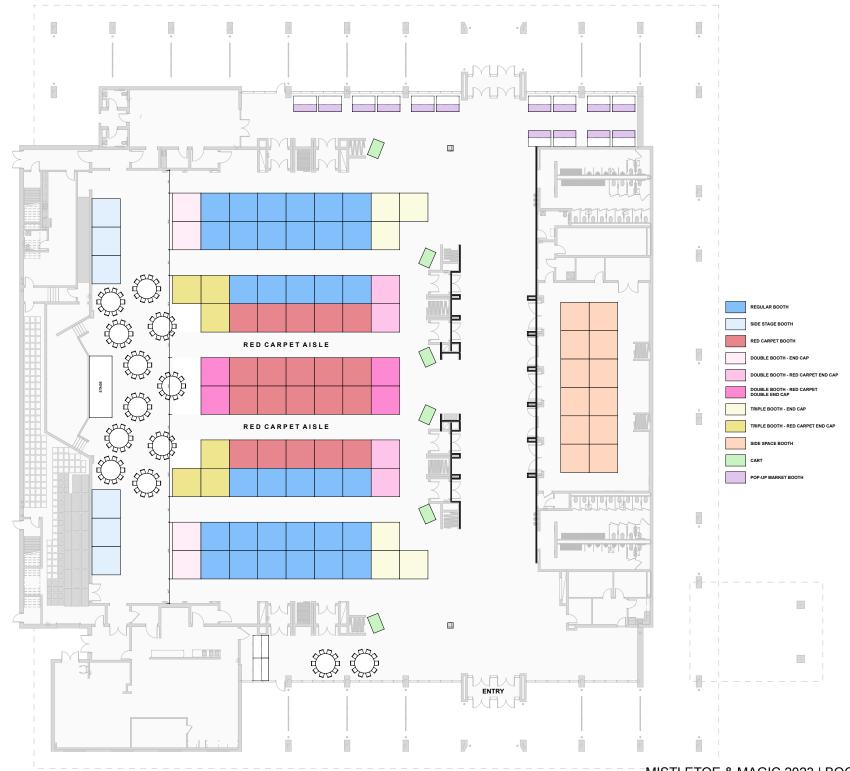

| Booth Description                                    | Booth Location                 | Dimensions                        | 2023<br>Price |
|------------------------------------------------------|--------------------------------|-----------------------------------|---------------|
| Single Booth - Regular                               | Main Room                      | 10' x 10'                         | \$1,250       |
| Single Booth - Red Carpet                            | Main Room - Red<br>Carpet Area | 10' x 10'                         | \$1,450       |
| Single Booth - Stage Side                            | Main Room - Near<br>Stage      | 10' x 10'                         | \$1,350       |
| Double Booth - Regular                               | Main Room                      | 10 x 20'                          | \$2,300       |
| Double Booth - Red Carpet                            | Main Room - Red<br>Carpet Area | 10 x 20'                          | \$2,600       |
| Double Booth - End Cap (DEC)                         | Main Room                      | 10' x 20'                         | \$2,500       |
| Double Booth - End Cap Red Carpet (RCEC)             | Main Room - Red<br>Carpet Area | 10' x 20'                         | \$2,750       |
| Double Booth - End Cap Double Red<br>Carpet (RCEC-D) | Main Room - Red<br>Carpet Area | 10' x 20'                         | \$2,900       |
| Double Booth - Stage Side                            | Main Room - Near<br>Stage      | 10' x 20'                         | \$2,450       |
| Triple Booth - End Cap (TEC)                         | Main Room                      | 20' x 20' with 10' x10' cutout    | \$3,400       |
| Triple Booth - Red Carpet End Cap (RCEC)             | Main Room - Red<br>Carpet Area | 20' x 20' with 10' x10'<br>cutout | \$3,600       |
| Side Space Booth - Single                            | Side Room                      | 10' x 10'                         | \$850         |
| Side Space Booth - Double                            | Side Room                      | 10' x 20'                         | \$1,650       |
| Side Space Booth - Triple                            | Side Room                      | 10' x 30'                         | \$2,500       |
| Cart                                                 | Main Room                      | 3' x 6'                           | \$850         |